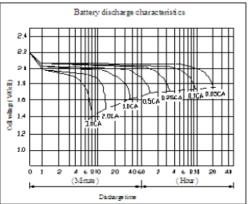

## **Capacity Specifications**

| Discharge Current   | 255 A           |
|---------------------|-----------------|
| (5 seconds maximum) |                 |
| Self Discharge      | 6 months @ 21 ℃ |
| (to 80% capacity)   |                 |