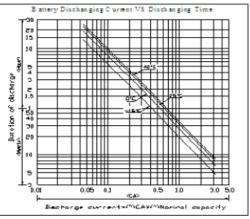

## **Capacity Specifications**

| Discharge Current   | 255 A           |
|---------------------|-----------------|
| (5 seconds maximum) |                 |
| Self Discharge      | 6 months @ 21 ℃ |
| (to 80% capacity)   |                 |