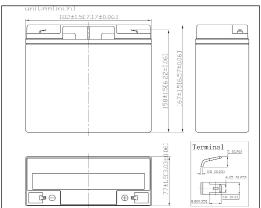

#### **Physical Specifications**

| Length:             | 182 mm | 7.17 in.     |
|---------------------|--------|--------------|
| Width:              | 77 mm  | 3.03 in.     |
| Height:             | 167 mm | 6.57 in.     |
| Height w/ Terminal: | 167 mm | 6.57 in.     |
| Weight              | 5.7 Kg | 12.6 lbs     |
| Terminal Type       |        | .250" Faston |
| Case Material       |        | Black ABS    |