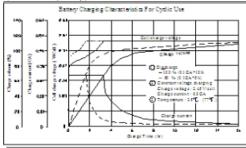

### **Charging Specifications**

|                  | Bloc            | Per Cell  |
|------------------|-----------------|-----------|
| Charge Voltage   | Float 13.5~13.8 | 2.25~2.30 |
| (constant)       | Cycle 14.4~14.7 | 2.40~2.45 |
| Max. Charge Curr | rent            | 4 A       |