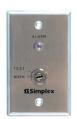

## **Remote Test Station**

The Simplex 2098-9806 is a remote test station with keyswitch and red LED status indicator. Turning switch to "TEST" indicates alarm for system testing. The test station is on a single-gang stainless steel plate. A test station key is included.

The **Simplex 2098-9806 remote test station** is compatible with the Simplex 4098-9755 and 4098-9756 duct sensor housings.