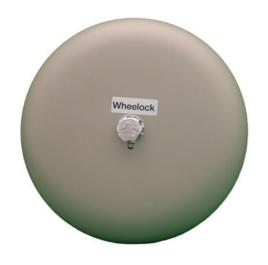

## Eaton MB-G6-24-S

Eaton Wheelock MB motor bell, vibrating, gray, 6", 24 VAC, indoor/outdoor mounting options available

| General specifications  |                                 |  |
|-------------------------|---------------------------------|--|
| PRODUCT NAME            | Eaton Wheelock MB motor<br>bell |  |
| CATALOG NUMBER          | MB-G6-24-S                      |  |
| UPC                     | 786697042225                    |  |
| PRODUCT<br>LENGTH/DEPTH | 2.4 in                          |  |
| PRODUCT HEIGHT          | 6 in                            |  |
| PRODUCT WIDTH           | 6 in                            |  |
| PRODUCT WEIGHT          | 1.472 lb                        |  |
| CERTIFICATIONS          | UL                              |  |

| Product specifications   |                                              |  |
|--------------------------|----------------------------------------------|--|
| COMPLIANCE AND STANDARDS | MEA<br>FM<br>ULC<br>CSFM<br>UL<br>BFP        |  |
| MOUNTING METHOD          | Wall                                         |  |
| HOUSING COLOR            | Gray                                         |  |
| HOUSING MATERIAL         | Aluminum with textured enamel finish         |  |
| SHELL SIZE               | 6 inches                                     |  |
| VOLTAGE                  | 24 V                                         |  |
| CURRENT                  | 0.03                                         |  |
| INDOOR/OUTDOOR           | Indoor/outdoor mounting options available    |  |
| TONES                    | Vibrating                                    |  |
| APPLICATION              | Explosion-proof and hazardous area signaling |  |
| SOUND LEVEL (DBA)        | 92                                           |  |